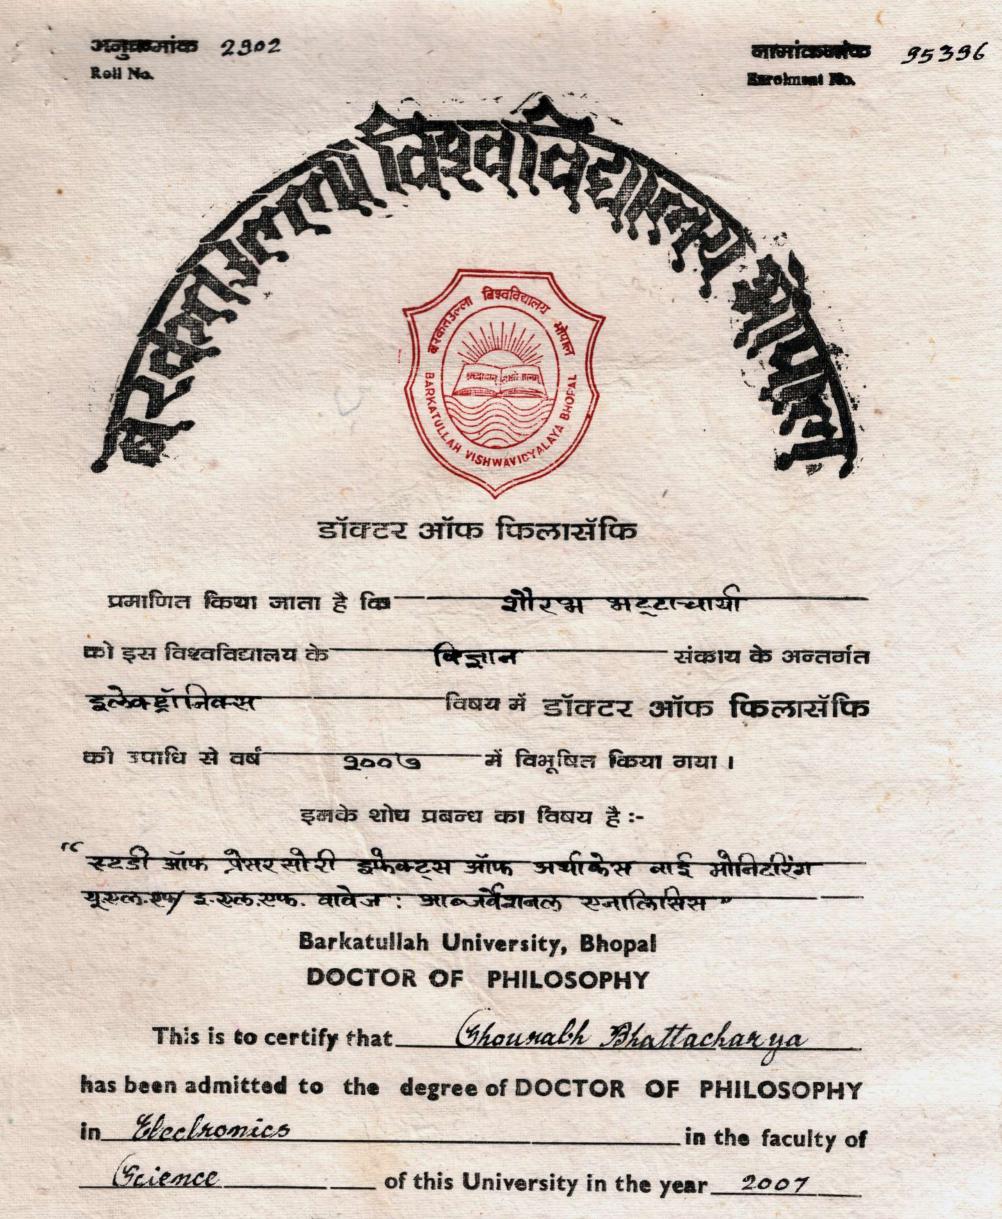

Oh

Asst./ Dy. Registrar (Confidential) Barkatullah University, Bhopal (MP) अनुक्रमांक - 13119298 Roll No.

नामांकनांक - RG- 3244

## डॉक्टर ऑफ फिलासॅफि

प्रमाणित किया जाता है कि दीपिका अग्रवाट्य को इस विश्वविद्यालय के कल्ठा संकाय के अंतर्गत विषय में डॉक्टर ऑफ फिलासॅफि जंबोजी की उपाधि से वर्ष में विभूषित किया गया। 2098

इनके शोध प्रबन्ध का विषय है :-भैन बुमन रिळेशनाईीए इन द नॉवेत्न्स ऑफ शीआ डे »

### **Barkatullah University Bhopal** DOCTOR OF PHILOSOPHY

This is to certify that Deepika Agraval has been admitted to the degree of DOCTOR OF PHILOSOPHY in English in the faculty of Chits of this University in the year 2014

The title of his/her thesis is :-

" Man. Woman Relationship in the Novels of Chobba De"

क लस चिव

副の

Registrar.

भोपाल, दिनांकः Bhopal, Dated :

3 0 AUG 2017

कुलपति Vice-Chancellor.