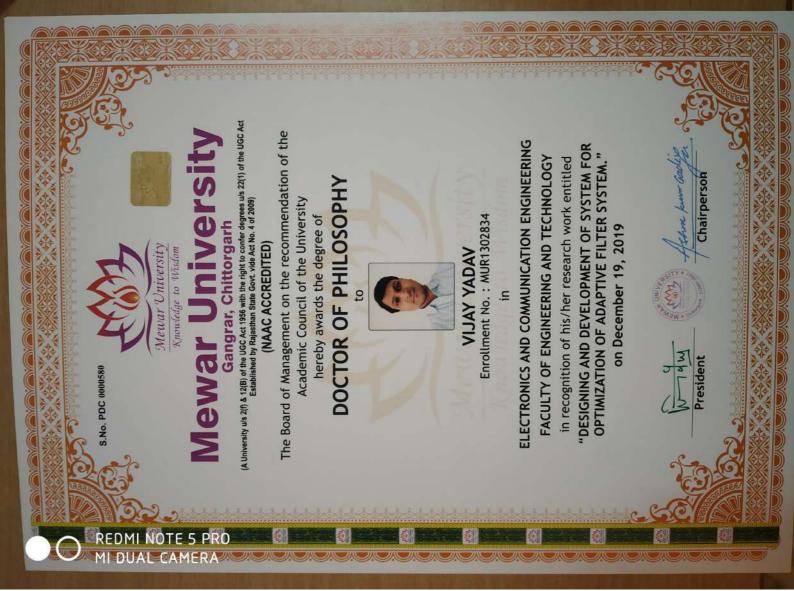

# MATS UNIVERSITY

### DOCTOR OF PHILOSOPHY

This is to certify that the thesis submitted by SURENDRA KUMAR SINGH for the Degree of Doctor of Philosophy has been accepted by the University during the year 2017 and he is admitted to the Degree of Doctor of Philosophy in the Subject Physics Under the faculty of Science

## डॉक्टर ऑफ फिलॉसफी

प्रमाणित किया जाता है कि सुरेन्द्र कुमार सिंह द्वारा डॉक्टर ऑफ फिलॉसफी हेतु प्रस्तुत शोध-प्रबंध इस विश्वविद्यालय द्वारा वर्ष 2017 में स्वीकार किया गया तथा उन्हें विज्ञान संकाय के अंतर्गत भौतिकी विषय में डॉक्टर ऑफ फिलॉसफी की उपाधि प्रदान की जाती है।

शोध-प्रबंध का विषय (TITLE OF THESIS) 'STUDY OF PHASE TRANSITION IN TRANSITION METAL OXIDES"

Gab Registrar

Vice-Chancello

University recognised under sec. 2(f) of UGC Act, 1956 Established Under Chhattisgarh Private Universities (Est. & Operations) (Amendment) Act 29 of 2006, (Dated 3rd November 2006)