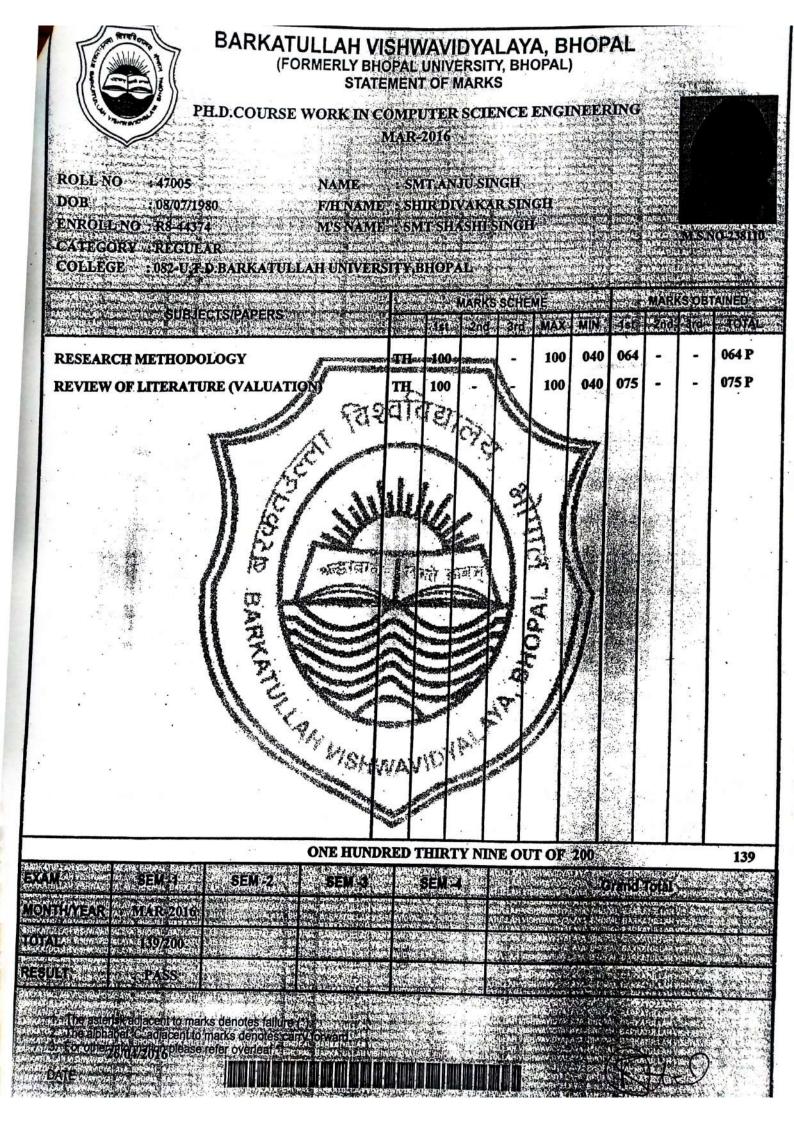

Asst./ Dy. Registrar (Confidential) katullah University, Bhopal (MP)

Cof

Bhopal, Date: 08 .06. 20 21

कुलसचिव (Registrar)

|          | Enrolmont No.                                                                                   |
|----------|-------------------------------------------------------------------------------------------------|
|          |                                                                                                 |
|          |                                                                                                 |
|          | डॉक्टर ऑफ फिलासॅफि                                                                              |
| प्रमाणि  | त किया जाता है कि जंजु सिंह                                                                     |
| ) इस वि  | श्वविद्यालय के यात्रिकी संकाय के अन्तर्गत                                                       |
| संगणक वि | बान स्वे आभयांत्रिकी विषय में डॉक्टर ऑफ फिलासॅफि                                                |
| ह) उवाचि | रो बर्ब में विभूषित किया गया ।                                                                  |
|          | इनके शोध प्रबन्ध का विषय है :-<br>नल मांडल्स फॉर माईनिंग फ्रीन्चेन्ट पेटन्सी रण्ड स्मोसियेरान   |
| হুল্য ধন | उाटा बेसिस " ]<br>Barkatuliah University Bhopal<br>DOCTOR OF PHILOSOPHY                         |
| This     | is to certify that Anju Ningh                                                                   |
| has been | admitted to the degree of DOCTOR OF PHILOSOPHY<br>inter Science & Engineering in the faculty of |
| Engineer | ing of this University in the year_2013 .                                                       |
|          | The title of his/her thesis is :-                                                               |
| Comp     | utational models for mining Frequent natterns and<br>intion rules in large Databases ".         |
|          | min mile in ange water .                                                                        |
| 5        | 1 Nima Cont                                                                                     |
| UNUTT DI |                                                                                                 |

R8-44374 403,00 Encolment No. Rall No डॉक्टर ऑफ फिलासॅफि प्रमाणित किया जाता है कि अंजू सिंह संकाय के अन्तर्गत को इस विश्वविद्यालय के संगणक विज्ञान स्वं आमियांत्रिकी विषय में डॉक्टर ऑफ फिलासॅफि 4013 में विश्वधित किया गया। की उनसि से वर्ष इनके शोध प्रबन्ध का विषय है :-कम्प्यूटेशनल मांडल्स फॉर माईनिंग फ्रीनेबेन्ट पेटन्से रण्ड रखोसियेशन रूल्स इन उाटा बेसिस " | Barkatullah University Bhopal DOCTOR OF PHILOSOPHY . This is to certify that \_\_\_\_\_\_ This is to certify that \_\_\_\_\_\_ has been admitted to the degree of DOCTOR OF PHILOSOPHY in Computer Vience & Engineering in the faculty of Engineering of this University in the year 2013. The title of his/her thesis is :-" computational models for mining Frequent patterns and association rules in large Databases " association rules in large Databases 1 3 FEB 2013