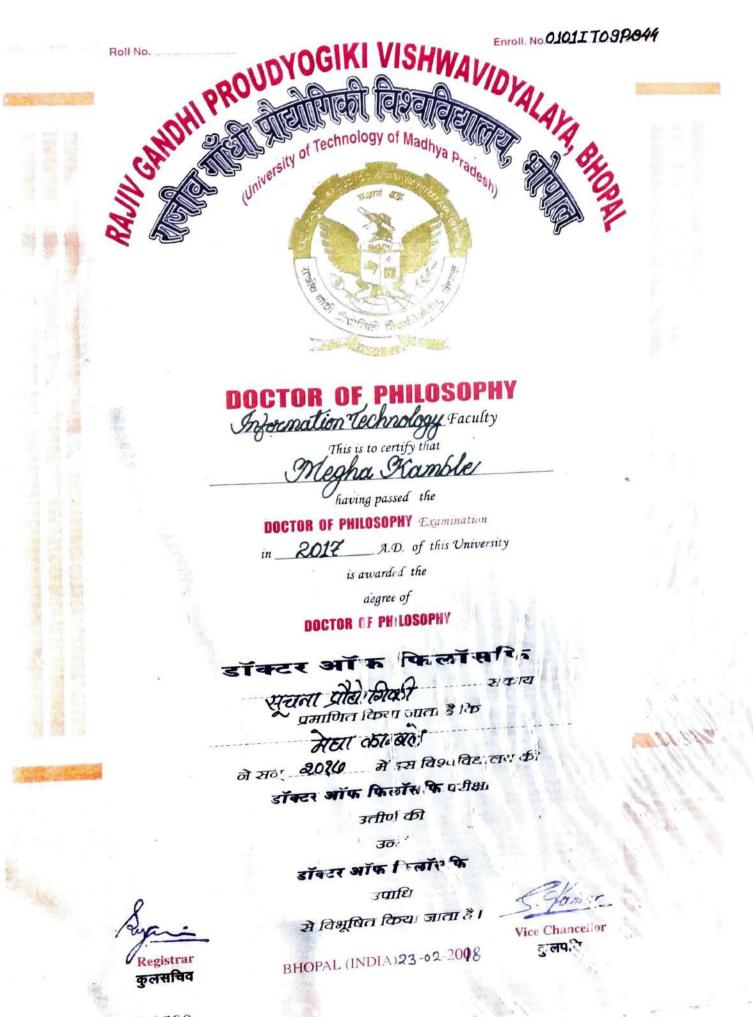

## Rajiv Gandhi Proudyogiki Vishwavidyalaya

(University of Technology of Madhya Pradesh) Airport Býpass Road, Gandhi Nagar, Bhopal-462033

Ph. 0756-2678855/2678860 Mi25 No - 9425023936 Fax: 0 43-2742006, E-mini 5adiantu.net

No. RGPV/PhD/m/ 784

Date: 24 / 11/2021

### NOTHICATION

The man and the second and and and

It is hereby notified for information of all concerned that Rajiv Gandhi Proudyogiki Visawavidyataya has accepted the thesis of Ms. Monika Kapoor and declared her eligible for the award of the degree of Doctor of Philosophy (Ph.D.). The relevant details are as follows:-

| .S.<br>No. | Name & address of<br>the considerte                                                    | Ebrollinent No: | Subjec+                                       | Title of the thesis                                                                                              | Name of the<br>Guide(s)                                     | Date of<br>open viva-<br>voce |
|------------|----------------------------------------------------------------------------------------|-----------------|-----------------------------------------------|------------------------------------------------------------------------------------------------------------------|-------------------------------------------------------------|-------------------------------|
| 01.        | Ms. Monika<br>Kapoor<br>C-42, F-2,<br>Twinkte Tower<br>Indrapuri BHE1<br>Bhopal-462021 | 0101EC10PD01    | Electronics &<br>Communication<br>Engineering | Performance<br>Analysis of<br>Reed Solomon<br>Code for GMSK<br>Moderns in FFH<br>FDMA Satellite<br>Communication | Dr. Anubhuti<br>Khare,<br>Prof., DoEE<br>UIT-RGPV<br>Bhopal | 01 <sup>st</sup> Oct.<br>2021 |

Registrat

Rajiv Gandhi Froudyogiki Vishwavidyalaya, Bhopal