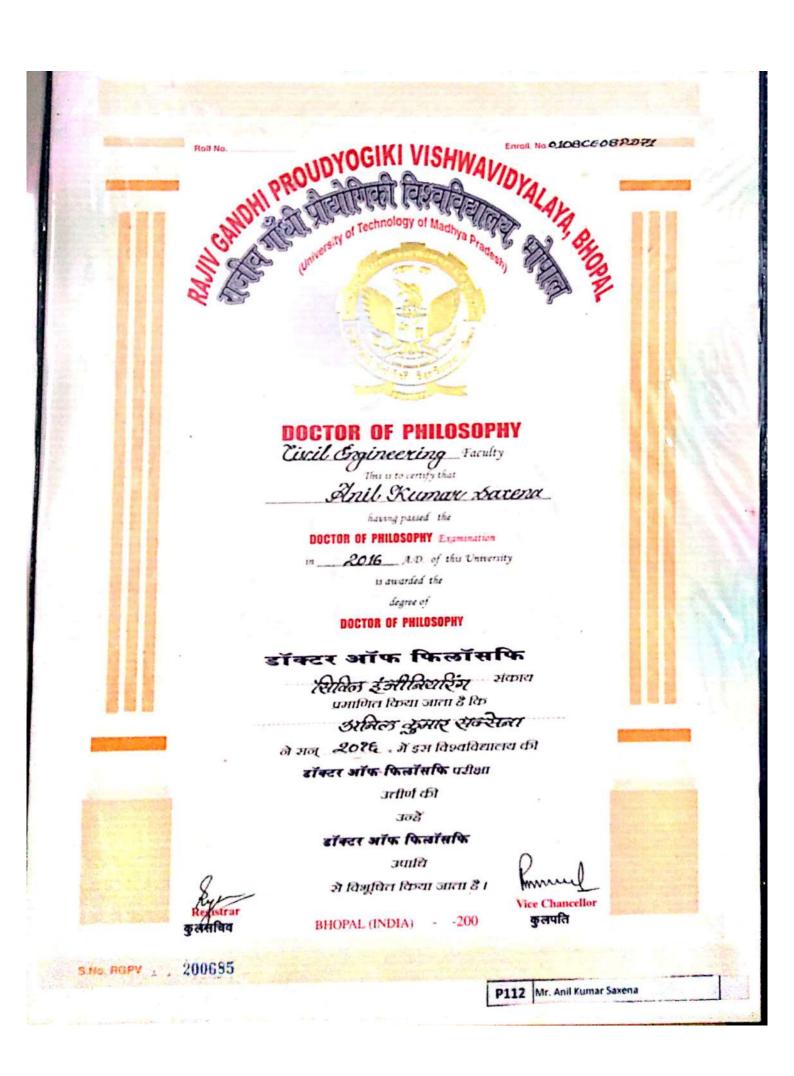

## Rajiv Gandhi Proudyogiki Vishwavidyalaya

(University of Technology of Madhya Pradesh) Airport Býpass Road, Gandhi Nagar, Bhopal-462033

Ph. 0756-2678855/2678860 Mi25 No - 9425023936 Fax: 0 43-2742006, E-mini 5adiantu.net

No. RGPV/PhD/m/ 784

Date: 24 / 11/2021

### NOTHICATION

The man and the second and and and

It is hereby notified for information of all concerned that Rajiv Gandhi Proudyogiki Visawavidyataya has accepted the thesis of Ms. Monika Kapoor and declared her eligible for the award of the degree of Doctor of Philosophy (Ph.D.). The relevant details are as follows:-

| .S.<br>No. | Name & address of<br>the considerte                                                    | Ebrollinent No: | Subjec+                                       | Title of the thesis                                                                                              | Name of the<br>Guide(s)                                     | Date of<br>open viva-<br>voce |
|------------|----------------------------------------------------------------------------------------|-----------------|-----------------------------------------------|------------------------------------------------------------------------------------------------------------------|-------------------------------------------------------------|-------------------------------|
| 01.        | Ms. Monika<br>Kapoor<br>C-42, F-2,<br>Twinkte Tower<br>Indrapuri BHE1<br>Bhopal-462021 | 0101EC10PD01    | Electronics &<br>Communication<br>Engineering | Performance<br>Analysis of<br>Reed Solomon<br>Code for GMSK<br>Moderns in FFH<br>FDMA Satellite<br>Communication | Dr. Anubhuti<br>Khare,<br>Prof., DoEE<br>UIT-RGPV<br>Bhopal | 01 <sup>st</sup> Oct.<br>2021 |

Registrat

Rajiv Gandhi Froudyogiki Vishwavidyalaya, Bhopal

#### Date: 24 /11/2021

Capy forwarded to her following for information:-

1) The candidate concerned

No. NGPV/PhD/46/785

- 2) Guide(s) of the candidate
- 3) The Examiners concerned
- The Secretary, University Grants Commission, Bahadur Shah Zafar Marg, New Delhi-110002.
- Vie Sucretary, Ministry of Education, Govt. of India, New Delhi